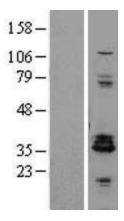

## **Product images:**

Western blot validation of overexpression lysate (Cat# [LY427669]) using anti-DDK antibody (Cat# [TA50011-100]). Left: Cell lysates from untransfected HEK293T cells; Right: Cell lysates from HEK293T cells transfected with [RC227805] using transfection reagent MegaTran 2.0 (Cat# [TT210002]).