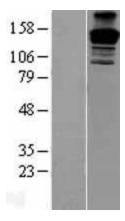

## **Product images:**

Western blot validation of overexpression lysate (Cat# [LY431717]) using anti-DDK antibody (Cat# [TA50011-100]). Left: Cell lysates from untransfected HEK293T cells; Right: Cell lysates from HEK293T cells transfected with [RC228689] using transfection reagent MegaTran 2.0 (Cat# [TT210002]).