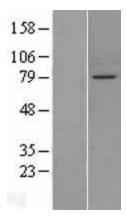

## **Product images:**

Western blot validation of overexpression lysate (Cat# [LY401877]) using anti-DDK antibody (Cat# [TA50011-100]). Left: Cell lysates from untransfected HEK293T cells; Right: Cell lysates from HEK293T cells transfected with [RC206034] using transfection reagent MegaTran 2.0 (Cat# [TT210002]).