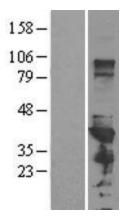

## **Product images:**

Western blot validation of overexpression lysate (Cat# [LY401867]) using anti-DDK antibody (Cat# [TA50011-100]). Left: Cell lysates from untransfected HEK293T cells; Right: Cell lysates from HEK293T cells transfected with [RC207878] using transfection reagent MegaTran 2.0 (Cat# [TT210002]).