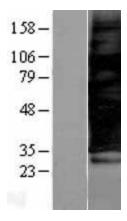

## **Product images:**

Western blot validation of overexpression lysate (Cat# [LY401740]) using anti-DDK antibody (Cat# [TA50011-100]). Left: Cell lysates from untransfected HEK293T cells; Right: Cell lysates from HEK293T cells transfected with [RC201633] using transfection reagent MegaTran 2.0 (Cat# [TT210002]).