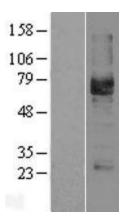

## **Product images:**

Western blot validation of overexpression lysate (Cat# [LY401657]) using anti-DDK antibody (Cat# [TA50011-100]). Left: Cell lysates from untransfected HEK293T cells; Right: Cell lysates from HEK293T cells transfected with [RC210816] using transfection reagent MegaTran 2.0 (Cat# [TT210002]).