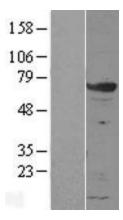

## **Product images:**

Western blot validation of overexpression lysate (Cat# [LY401639]) using anti-DDK antibody (Cat# [TA50011-100]). Left: Cell lysates from untransfected HEK293T cells; Right: Cell lysates from HEK293T cells transfected with [RC215362] using transfection reagent MegaTran 2.0 (Cat# [TT210002]).