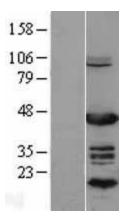

## **Product images:**

Western blot validation of overexpression lysate (Cat# [LY401603]) using anti-DDK antibody (Cat# [TA50011-100]). Left: Cell lysates from untransfected HEK293T cells; Right: Cell lysates from HEK293T cells transfected with [RC201336] using transfection reagent MegaTran 2.0 (Cat# [TT210002]).