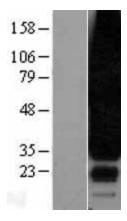

## **Product images:**

Western blot validation of overexpression lysate (Cat# [LY401600]) using anti-DDK antibody (Cat# [TA50011-100]). Left: Cell lysates from untransfected HEK293T cells; Right: Cell lysates from HEK293T cells transfected with [RC209253] using transfection reagent MegaTran 2.0 (Cat# [TT210002]).