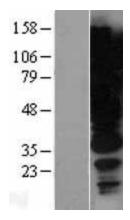

## **Product images:**

Western blot validation of overexpression lysate (Cat# [LY401488]) using anti-DDK antibody (Cat# [TA50011-100]). Left: Cell lysates from untransfected HEK293T cells; Right: Cell lysates from HEK293T cells transfected with [RC200609] using transfection reagent MegaTran 2.0 (Cat# [TT210002]).