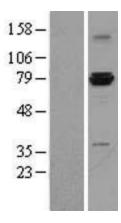

## **Product images:**

Western blot validation of overexpression lysate (Cat# [LY401483]) using anti-DDK antibody (Cat# [TA50011-100]). Left: Cell lysates from untransfected HEK293T cells; Right: Cell lysates from HEK293T cells transfected with [RC215552] using transfection reagent MegaTran 2.0 (Cat# [TT210002]).