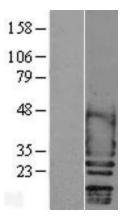

## **Product images:**

Western blot validation of overexpression lysate (Cat# [LY401455]) using anti-DDK antibody (Cat# [TA50011-100]). Left: Cell lysates from untransfected HEK293T cells; Right: Cell lysates from HEK293T cells transfected with [RC207778] using transfection reagent MegaTran 2.0 (Cat# [TT210002]).