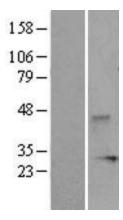

## **Product images:**

Western blot validation of overexpression lysate (Cat# [LY401320]) using anti-DDK antibody (Cat# [TA50011-100]). Left: Cell lysates from untransfected HEK293T cells; Right: Cell lysates from HEK293T cells transfected with [RC201119] using transfection reagent MegaTran 2.0 (Cat# [TT210002]).