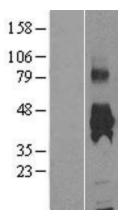

## **Product images:**

Western blot validation of overexpression lysate (Cat# [LY401216]) using anti-DDK antibody (Cat# [TA50011-100]). Left: Cell lysates from untransfected HEK293T cells; Right: Cell lysates from HEK293T cells transfected with [RC222594] using transfection reagent MegaTran 2.0 (Cat# [TT210002]).