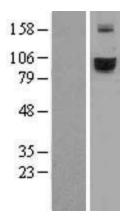

## **Product images:**

Western blot validation of overexpression lysate (Cat# [LY401114]) using anti-DDK antibody (Cat# [TA50011-100]). Left: Cell lysates from untransfected HEK293T cells; Right: Cell lysates from HEK293T cells transfected with [RC220060] using transfection reagent MegaTran 2.0 (Cat# [TT210002]).