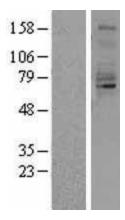

## **Product images:**

Western blot validation of overexpression lysate (Cat# [LY401002]) using anti-DDK antibody (Cat# [TA50011-100]). Left: Cell lysates from untransfected HEK293T cells; Right: Cell lysates from HEK293T cells transfected with [RC215121] using transfection reagent MegaTran 2.0 (Cat# [TT210002]).