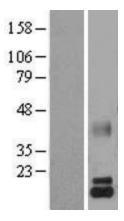

## **Product images:**

Western blot validation of overexpression lysate (Cat# [LY400829]) using anti-DDK antibody (Cat# [TA50011-100]). Left: Cell lysates from untransfected HEK293T cells; Right: Cell lysates from HEK293T cells transfected with [RC221214] using transfection reagent MegaTran 2.0 (Cat# [TT210002]).