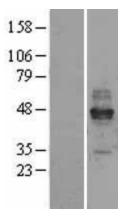

## **Product images:**

Western blot validation of overexpression lysate (Cat# [LY400730]) using anti-DDK antibody (Cat# [TA50011-100]). Left: Cell lysates from untransfected HEK293T cells; Right: Cell lysates from HEK293T cells transfected with [RC203321] using transfection reagent MegaTran 2.0 (Cat# [TT210002]).