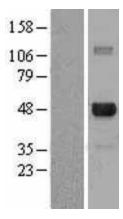

## **Product images:**

Western blot validation of overexpression lysate (Cat# [LY400717]) using anti-DDK antibody (Cat# [TA50011-100]). Left: Cell lysates from untransfected HEK293T cells; Right: Cell lysates from HEK293T cells transfected with [RC207699] using transfection reagent MegaTran 2.0 (Cat# [TT210002]).