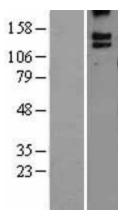

## **Product images:**

Western blot validation of overexpression lysate (Cat# [LY400638]) using anti-DDK antibody (Cat# [TA50011-100]). Left: Cell lysates from untransfected HEK293T cells; Right: Cell lysates from HEK293T cells transfected with [RC211798] using transfection reagent MegaTran 2.0 (Cat# [TT210002]).