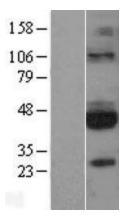

## **Product images:**

Western blot validation of overexpression lysate (Cat# [LY400574]) using anti-DDK antibody (Cat# [TA50011-100]). Left: Cell lysates from untransfected HEK293T cells; Right: Cell lysates from HEK293T cells transfected with [RC207590] using transfection reagent MegaTran 2.0 (Cat# [TT210002]).