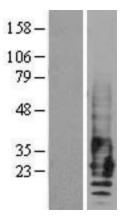

## **Product images:**

Western blot validation of overexpression lysate (Cat# [LY400553]) using anti-DDK antibody (Cat# [TA50011-100]). Left: Cell lysates from untransfected HEK293T cells; Right: Cell lysates from HEK293T cells transfected with [RC201995] using transfection reagent MegaTran 2.0 (Cat# [TT210002]).