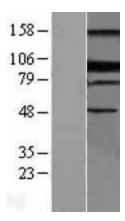

## **Product images:**

Western blot validation of overexpression lysate (Cat# [LY400479]) using anti-DDK antibody (Cat# [TA50011-100]). Left: Cell lysates from untransfected HEK293T cells; Right: Cell lysates from HEK293T cells transfected with [RC217363] using transfection reagent MegaTran 2.0 (Cat# [TT210002]).