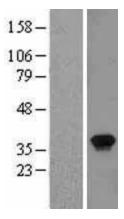

## **Product images:**

Western blot validation of overexpression lysate (Cat# [LY400374]) using anti-DDK antibody (Cat# [TA50011-100]). Left: Cell lysates from untransfected HEK293T cells; Right: Cell lysates from HEK293T cells transfected with [RC223487] using transfection reagent MegaTran 2.0 (Cat# [TT210002]).