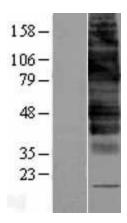

## **Product images:**

Western blot validation of overexpression lysate (Cat# [LY400368]) using anti-DDK antibody (Cat# [TA50011-100]). Left: Cell lysates from untransfected HEK293T cells; Right: Cell lysates from HEK293T cells transfected with [RC202647] using transfection reagent MegaTran 2.0 (Cat# [TT210002]).