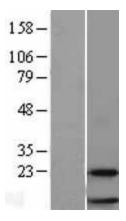

## **Product images:**

Western blot validation of overexpression lysate (Cat# [LY400367]) using anti-DDK antibody (Cat# [TA50011-100]). Left: Cell lysates from untransfected HEK293T cells; Right: Cell lysates from HEK293T cells transfected with [RC220455] using transfection reagent MegaTran 2.0 (Cat# [TT210002]).