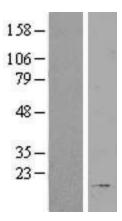

## **Product images:**

Western blot validation of overexpression lysate (Cat# [LY400357]) using anti-DDK antibody (Cat# [TA50011-100]). Left: Cell lysates from untransfected HEK293T cells; Right: Cell lysates from HEK293T cells transfected with [RC213110] using transfection reagent MegaTran 2.0 (Cat# [TT210002]).