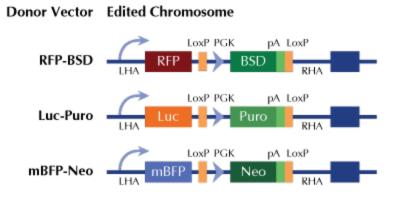

| Product Type: | Knockout Kits (CRISPR)                                                                                                                                                                                                                                                                                                                                                                |
|---------------|---------------------------------------------------------------------------------------------------------------------------------------------------------------------------------------------------------------------------------------------------------------------------------------------------------------------------------------------------------------------------------------|
| Format:       | 2 gRNA vectors, 1 RFP-BSD donor, 1 scramble control                                                                                                                                                                                                                                                                                                                                   |
| Donor DNA:    | RFP-BSD                                                                                                                                                                                                                                                                                                                                                                               |
| Symbol:       | Serpine1                                                                                                                                                                                                                                                                                                                                                                              |
| Locus ID:     | 18787                                                                                                                                                                                                                                                                                                                                                                                 |
| Components:   | <ul> <li>KN315604G1, Serpine1 gRNA vector 1 in pCas-Guide CRISPR vector (GE100002)</li> <li>KN315604G2, Serpine1 gRNA vector 2 in pCas-Guide CRISPR vector (GE100002)</li> <li>KN315604RBD, donor DNA containing left and right homologous arms and RFP-BSD functional cassette.</li> <li>GE100003, scramble sequence in pCas-Guide vector</li> </ul>                                 |
| Disclaimer:   | These products are manufactured and supplied by OriGene under license from ERS. The kit is designed based on the best knowledge of CRISPR technology. The system has been functionally validated for knocking-in the cassette downstream the native promoter. The efficiency of the knock-out varies due to the nature of the biology and the complexity of the experimental process. |
| RefSeq:       | <u>NM 008871</u>                                                                                                                                                                                                                                                                                                                                                                      |
| Synonyms:     | PAI-1; PAI1; Planh1                                                                                                                                                                                                                                                                                                                                                                   |

#### **Product images:**

RFP, Luc, and mBFP will be under native gene promoter

This product is to be used for laboratory only. Not for diagnostic or therapeutic use. ©2022 OriGene Technologies, Inc., 9620 Medical Center Drive, Ste 200, Rockville, MD 20850, US