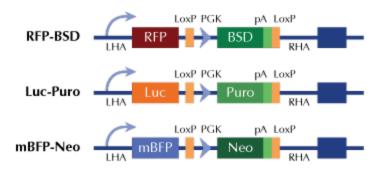

## **Met Mouse Gene Knockout Kit (CRISPR)**

**Product data:** 

**Product Type:** Knockout Kits (CRISPR)

Format: 2 gRNA vectors, 1 Luciferase-Puro donor, 1 scramble control

**Donor DNA:** Luciferase-Puro

Symbol: Met Locus ID: 17295

**Components:** KN309983G1, Met gRNA vector 1 in pCas-Guide CRISPR vector (GE100002)

KN309983G2, Met gRNA vector 2 in pCas-Guide CRISPR vector (GE100002)

KN309983LPD, donor DNA containing left and right homologous arms and Luciferase-Puro

## Donor Vector Edited Chromosome

RFP, Luc, and mBFP will be under native gene promoter