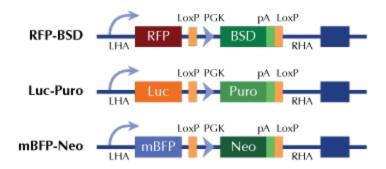

### Mamdc4 Mouse Gene Knockout Kit (CRISPR)

**Product data:** 

**Product Type:** Knockout Kits (CRISPR)

**Format:** 2 gRNA vectors, 1 Luciferase-Puro donor, 1 scramble control

**Donor DNA:** Luciferase-Puro

Symbol: Mamdc4
Locus ID: 381352

**Components:** KN309688G1, Mamdc4 gRNA vector 1 in pCas-Guide CRISPR vector (GE100002)

KN309688G2, Mamdc4 gRNA vector 2 in pCas-Guide CRISPR vector (GE100002)

KN309688LPD, donor DNA containing left and right homologous arms and Luciferase-Puro

#### Donor Vector Edited Chromosome

RFP, Luc, and mBFP will be under native gene promoter