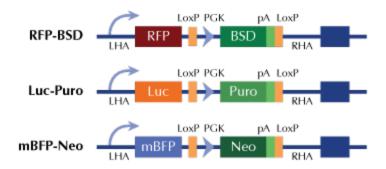

## Htt Mouse Gene Knockout Kit (CRISPR)

**Product data:** 

**Product Type:** Knockout Kits (CRISPR)

**Format:** 2 gRNA vectors, 1 RFP-BSD donor, 1 scramble control

Donor DNA: RFP-BSD

Symbol: Htt

**Locus ID:** 15194

**Components:** KN308042G1, Htt gRNA vector 1 in pCas-Guide CRISPR vector (GE100002)

KN308042G2, Htt gRNA vector 2 in pCas-Guide CRISPR vector (GE100002)

KN308042RBD, donor DNA containing left and right homologous arms and RFP-BSD

functional cassette.

**GE100003**, scramble sequence in pCas-Guide vector

**Disclaimer:** These products are manufactured and supplied by OriGene under license from ERS. The kit is

designed based on the best knowledge of CRISPR technology. The system has been functionally validated for knocking-in the cassette downstream the native promoter. The efficiency of the knock-out varies due to the nature of the biology and the complexity of the