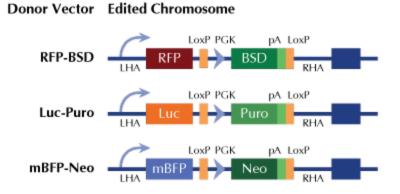

| Product Type: | Knockout Kits (CRISPR)                                                                                                                                                                                                                                                                                                                                                                |
|---------------|---------------------------------------------------------------------------------------------------------------------------------------------------------------------------------------------------------------------------------------------------------------------------------------------------------------------------------------------------------------------------------------|
| Format:       | 2 gRNA vectors, 1 Luciferase-Puro donor, 1 scramble control                                                                                                                                                                                                                                                                                                                           |
| Donor DNA:    | Luciferase-Puro                                                                                                                                                                                                                                                                                                                                                                       |
| Symbol:       | Gsr                                                                                                                                                                                                                                                                                                                                                                                   |
| Locus ID:     | 14782                                                                                                                                                                                                                                                                                                                                                                                 |
| Components:   | <ul> <li>KN307386G1, Gsr gRNA vector 1 in pCas-Guide CRISPR vector (GE100002)</li> <li>KN307386G2, Gsr gRNA vector 2 in pCas-Guide CRISPR vector (GE100002)</li> <li>KN307386LPD, donor DNA containing left and right homologous arms and Luciferase-Puro functional cassette.</li> <li>GE100003, scramble sequence in pCas-Guide vector</li> </ul>                                   |
| Disclaimer:   | These products are manufactured and supplied by OriGene under license from ERS. The kit is designed based on the best knowledge of CRISPR technology. The system has been functionally validated for knocking-in the cassette downstream the native promoter. The efficiency of the knock-out varies due to the nature of the biology and the complexity of the experimental process. |
| RefSeq:       | <u>NM 010344</u>                                                                                                                                                                                                                                                                                                                                                                      |
| UniProt ID:   | <u>P47791</u>                                                                                                                                                                                                                                                                                                                                                                         |
| Synonyms:     | Al325518; D8Ertd238e; Gr-1; Gr1                                                                                                                                                                                                                                                                                                                                                       |
| Summary:      | Maintains high levels of reduced glutathione in the cytosol.[UniProtKB/Swiss-Prot Function]                                                                                                                                                                                                                                                                                           |

#### **Product images:**

RFP, Luc, and mBFP will be under native gene promoter

This product is to be used for laboratory only. Not for diagnostic or therapeutic use. ©2022 OriGene Technologies, Inc., 9620 Medical Center Drive, Ste 200, Rockville, MD 20850, US