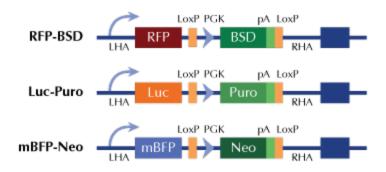

# Foxf2 Mouse Gene Knockout Kit (CRISPR)

**Product data:** 

**Product Type:** Knockout Kits (CRISPR)

**Format:** 2 gRNA vectors, 1 RFP-BSD donor, 1 scramble control

Donor DNA:RFP-BSDSymbol:Foxf2Locus ID:14238

**Components:** KN306079G1, Foxf2 gRNA vector 1 in pCas-Guide CRISPR vector (GE100002)

KN306079G2, Foxf2 gRNA vector 2 in pCas-Guide CRISPR vector (GE100002)

KN306079RBD, donor DNA containing left and right homologous arms and RFP-BSD

functional cassette.

**GE100003**, scramble sequence in pCas-Guide vector

**Disclaimer:** These products are manufactured and supplied by OriGene under license from ERS. The kit is

designed based on the best knowledge of CRISPR technology. The system has been functionally validated for knocking-in the cassette downstream the native promoter. The efficiency of the knock-out varies due to the nature of the biology and the complexity of the

#### Donor Vector Edited Chromosome

RFP, Luc, and mBFP will be under native gene promoter