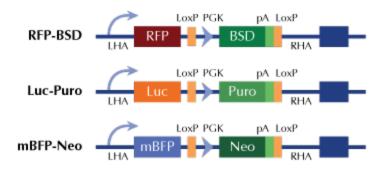

## **Dusp9 Mouse Gene Knockout Kit (CRISPR)**

**Product data:** 

**Product Type:** Knockout Kits (CRISPR)

2 gRNA vectors, 1 Luciferase-Puro donor, 1 scramble control Format:

Donor DNA: Luciferase-Puro

Dusp9 Symbol: Locus ID: 75590

**KN304885G1**, Dusp9 gRNA vector 1 in pCas-Guide CRISPR vector (GE100002) Components:

**KN304885G2**, Dusp9 gRNA vector 2 in pCas-Guide CRISPR vector (GE100002)

KN304885LPD, donor DNA containing left and right homologous arms and Luciferase-Puro

#### Donor Vector Edited Chromosome

RFP, Luc, and mBFP will be under native gene promoter