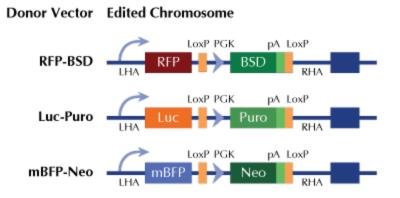

### **Product images:**

RFP, Luc, and mBFP will be under native gene promoter

This product is to be used for laboratory only. Not for diagnostic or therapeutic use. ©2022 OriGene Technologies, Inc., 9620 Medical Center Drive, Ste 200, Rockville, MD 20850, US