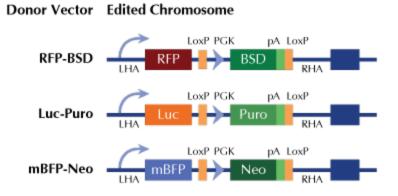

## **Product images:**

RFP, Luc, and mBFP will be under native gene promoter

This product is to be used for laboratory only. Not for diagnostic or therapeutic use. ©2025 OriGene Technologies, Inc., 9620 Medical Center Drive, Ste 200, Rockville, MD 20850, US