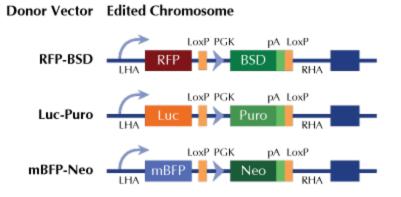

### **Product data:**

| Product Type: | Knockout Kits (CRISPR)                                                                                                                                                                                                                                                                                                                                                                                                                                                             |
|---------------|------------------------------------------------------------------------------------------------------------------------------------------------------------------------------------------------------------------------------------------------------------------------------------------------------------------------------------------------------------------------------------------------------------------------------------------------------------------------------------|
| Format:       | 2 gRNA vectors, 1 RFP-BSD donor, 1 scramble control                                                                                                                                                                                                                                                                                                                                                                                                                                |
| Donor DNA:    | RFP-BSD                                                                                                                                                                                                                                                                                                                                                                                                                                                                            |
| Symbol:       | GPR 174                                                                                                                                                                                                                                                                                                                                                                                                                                                                            |
| Locus ID:     | 84636                                                                                                                                                                                                                                                                                                                                                                                                                                                                              |
| Components:   | <ul> <li>KN211205G1, GPR 174 gRNA vector 1 in pCas-Guide CRISPR vector (GE100002)</li> <li>KN211205G2, GPR 174 gRNA vector 2 in pCas-Guide CRISPR vector (GE100002)</li> <li>KN211205RBD, donor DNA containing left and right homologous arms and RFP-BSD functional cassette.</li> <li>GE100003, scramble sequence in pCas-Guide vector</li> </ul>                                                                                                                                |
| RefSeq:       | <u>NM 032553</u>                                                                                                                                                                                                                                                                                                                                                                                                                                                                   |
| UniProt ID:   | <u>Q9BXC1</u>                                                                                                                                                                                                                                                                                                                                                                                                                                                                      |
| Synonyms:     | FKSG79; GPCR17; LYPSR3                                                                                                                                                                                                                                                                                                                                                                                                                                                             |
| Summary:      | This gene encodes a protein belonging to the G protein-coupled receptor superfamily. These proteins are characterized by the presence of seven alpha-helical transmembrane domains, and they activate or interact with various endogenous or exogenous ligands, including neurotransmitters, hormones, and odorant and taste substances. This family member is classified as an orphan receptor because the cognate ligand has not been identified. [provided by RefSeq, Sep 2011] |

## **Product images:**

RFP, Luc, and mBFP will be under native gene promoter

This product is to be used for laboratory only. Not for diagnostic or therapeutic use. ©2025 OriGene Technologies, Inc., 9620 Medical Center Drive, Ste 200, Rockville, MD 20850, US