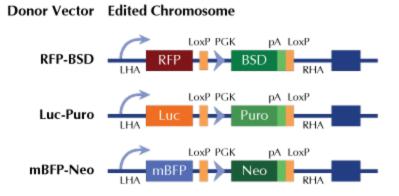

| Product Type: | Knockout Kits (CRISPR)                                                                                                                                                                                                                                                                                                                                                                                                                                                              |
|---------------|-------------------------------------------------------------------------------------------------------------------------------------------------------------------------------------------------------------------------------------------------------------------------------------------------------------------------------------------------------------------------------------------------------------------------------------------------------------------------------------|
| Format:       | 2 gRNA vectors, 1 mBFP-Neo donor, 1 scramble control                                                                                                                                                                                                                                                                                                                                                                                                                                |
| Donor DNA:    | mBFP-Neo                                                                                                                                                                                                                                                                                                                                                                                                                                                                            |
| Symbol:       | BDKRB2                                                                                                                                                                                                                                                                                                                                                                                                                                                                              |
| Locus ID:     | 624                                                                                                                                                                                                                                                                                                                                                                                                                                                                                 |
| Components:   | <ul> <li>KN210378G1, BDKRB2 gRNA vector 1 in pCas-Guide CRISPR vector (GE100002)</li> <li>KN210378G2, BDKRB2 gRNA vector 2 in pCas-Guide CRISPR vector (GE100002)</li> <li>KN210378BND, donor DNA containing left and right homologous arms and mBFP-Neo functional cassette.</li> <li>GE100003, scramble sequence in pCas-Guide vector</li> </ul>                                                                                                                                  |
| RefSeq:       | <u>NM 000623</u>                                                                                                                                                                                                                                                                                                                                                                                                                                                                    |
| UniProt ID:   | <u>P30411</u>                                                                                                                                                                                                                                                                                                                                                                                                                                                                       |
| Synonyms:     | B2R; BK-2; BK2; BKR2; BRB2                                                                                                                                                                                                                                                                                                                                                                                                                                                          |
| Summary:      | This gene encodes a receptor for bradykinin. The 9 aa bradykinin peptide elicits many responses including vasodilation, edema, smooth muscle spasm and pain fiber stimulation. Bradykinin is released upon activation by pathophysiologic conditions such as trauma and inflammation, and binds to its kinin receptors, B1 and B2. The B2 receptor associates with G proteins that stimulate a phosphatidylinositol-calcium second messenger system. [provided by RefSeq, Apr 2020] |

#### **Product images:**

RFP, Luc, and mBFP will be under native gene promoter

This product is to be used for laboratory only. Not for diagnostic or therapeutic use. ©2025 OriGene Technologies, Inc., 9620 Medical Center Drive, Ste 200, Rockville, MD 20850, US