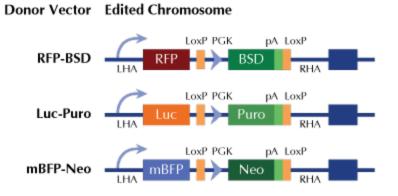

## **Product images:**

RFP, Luc, and mBFP will be under native gene promoter

This product is to be used for laboratory only. Not for diagnostic or therapeutic use. ©2022 OriGene Technologies, Inc., 9620 Medical Center Drive, Ste 200, Rockville, MD 20850, US