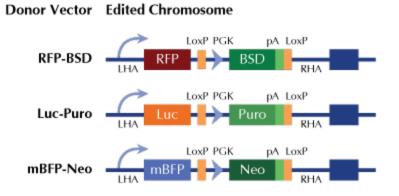

### **Product images:**

RFP, Luc, and mBFP will be under native gene promoter

This product is to be used for laboratory only. Not for diagnostic or therapeutic use. ©2022 OriGene Technologies, Inc., 9620 Medical Center Drive, Ste 200, Rockville, MD 20850, US