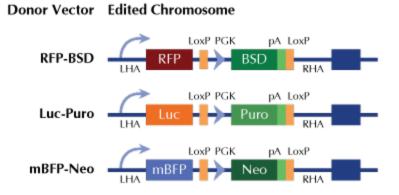

# **Product data:**

| Product Type: | Knockout Kits (CRISPR)                                                                                                                                                                                                                                                                                                                                                                |
|---------------|---------------------------------------------------------------------------------------------------------------------------------------------------------------------------------------------------------------------------------------------------------------------------------------------------------------------------------------------------------------------------------------|
| Format:       | 2 gRNA vectors, 1 Luciferase-Puro donor, 1 scramble control                                                                                                                                                                                                                                                                                                                           |
| Donor DNA:    | Luciferase-Puro                                                                                                                                                                                                                                                                                                                                                                       |
| Symbol:       | IRX2                                                                                                                                                                                                                                                                                                                                                                                  |
| Locus ID:     | 153572                                                                                                                                                                                                                                                                                                                                                                                |
| Components:   | <ul> <li>KN209142G1, IRX2 gRNA vector 1 in pCas-Guide CRISPR vector (GE100002)</li> <li>KN209142G2, IRX2 gRNA vector 2 in pCas-Guide CRISPR vector (GE100002)</li> <li>KN209142LPD, donor DNA containing left and right homologous arms and Luciferase-Puro functional cassette.</li> <li>GE100003, scramble sequence in pCas-Guide vector</li> </ul>                                 |
| Disclaimer:   | These products are manufactured and supplied by OriGene under license from ERS. The kit is designed based on the best knowledge of CRISPR technology. The system has been functionally validated for knocking-in the cassette downstream the native promoter. The efficiency of the knock-out varies due to the nature of the biology and the complexity of the experimental process. |
| RefSeq:       | <u>NM 001134222, NM 033267</u>                                                                                                                                                                                                                                                                                                                                                        |
| UniProt ID:   | <u>Q9BZI1</u>                                                                                                                                                                                                                                                                                                                                                                         |
| Synonyms:     | IRXA2                                                                                                                                                                                                                                                                                                                                                                                 |
| Summary:      | IRX2 is a member of the Iroquois homeobox gene family. Members of this family appear to play multiple roles during pattern formation of vertebrate embryos.[supplied by OMIM, Apr 2004]                                                                                                                                                                                               |

# **Product images:**

RFP, Luc, and mBFP will be under native gene promoter

This product is to be used for laboratory only. Not for diagnostic or therapeutic use. ©2022 OriGene Technologies, Inc., 9620 Medical Center Drive, Ste 200, Rockville, MD 20850, US