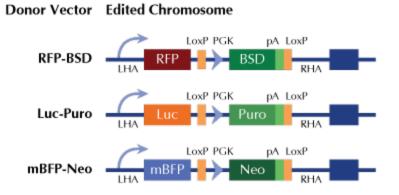

## **Product images:**

RFP, Luc, and mBFP will be under native gene promoter

This product is to be used for laboratory only. Not for diagnostic or therapeutic use. ©2025 OriGene Technologies, Inc., 9620 Medical Center Drive, Ste 200, Rockville, MD 20850, US