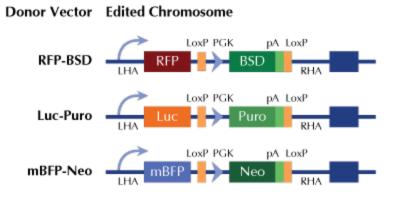

### **Product images:**

RFP, Luc, and mBFP will be under native gene promoter

This product is to be used for laboratory only. Not for diagnostic or therapeutic use. ©2025 OriGene Technologies, Inc., 9620 Medical Center Drive, Ste 200, Rockville, MD 20850, US