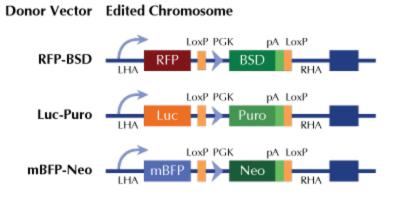

#### **Product Type:** Knockout Kits (CRISPR) 2 gRNA vectors, 1 Luciferase-Puro donor, 1 scramble control Format: Donor DNA: Luciferase-Puro XI F Symbol: 79840 Locus ID: **KN203393G1**, XLF gRNA vector 1 in pCas-Guide CRISPR vector (GE100002) **Components:** KN203393G2, XLF gRNA vector 2 in pCas-Guide CRISPR vector (GE100002) KN203393LPD, donor DNA containing left and right homologous arms and Luciferase-Puro functional cassette. GE100003, scramble sequence in pCas-Guide vector **Disclaimer:** These products are manufactured and supplied by OriGene under license from ERS. The kit is designed based on the best knowledge of CRISPR technology. The system has been functionally validated for knocking-in the cassette downstream the native promoter. The efficiency of the knock-out varies due to the nature of the biology and the complexity of the experimental process. **RefSeq:** NM 024782 **UniProt ID:** Q9H9Q4 Synonyms: XLF Summary: Double-strand breaks in DNA result from genotoxic stresses and are among the most damaging of DNA lesions. This gene encodes a DNA repair factor essential for the nonhomologous end-joining pathway, which preferentially mediates repair of doublestranded breaks. Mutations in this gene cause different kinds of severe combined immunodeficiency disorders. [provided by RefSeq, Jul 2008]

## **Product images:**

RFP, Luc, and mBFP will be under native gene promoter

This product is to be used for laboratory only. Not for diagnostic or therapeutic use. ©2022 OriGene Technologies, Inc., 9620 Medical Center Drive, Ste 200, Rockville, MD 20850, US