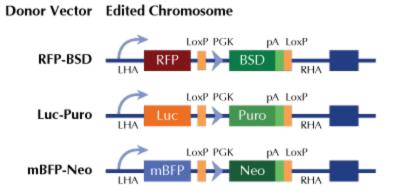

### **Product images:**

RFP, Luc, and mBFP will be under native gene promoter

This product is to be used for laboratory only. Not for diagnostic or therapeutic use. ©2025 OriGene Technologies, Inc., 9620 Medical Center Drive, Ste 200, Rockville, MD 20850, US