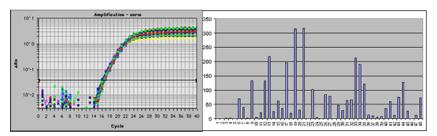

A Human Thyroid Cancer real time PCR Gene Expression panel was used in real-time PCR. The beta-actin contents in the 48 human cDNAs were detected user SYBR Green I protocol in PE7700.

Fluorescence reading - cycle number

A Human Thyroid Cancer real time PCR Gene Expression panel was used in SYBR Green I based real-time PCR. The expression profile of the human DPP4 / CD26 transcript (ACCN#: NM\_001935) was detected using SYBR Green I protocol and performed in PE7700.

Normalized relative expression among 48 thyroid samples