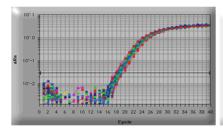

A Human Ovarian Cancer real time PCR Gene Expression panel used in real-time PCR. The beta-actin contents in the 48 human cDNAs were detected using SYBR Green I protocol and performed in PE7700.

Fluorescence reading - cycle number.