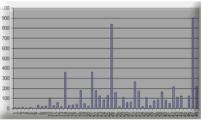

A Human Breast Ovarian real time PCR Gene Expression panel was used in SYBR Green I based real-time PCR. The expression profile of the human Survivin (ACCN#: NM\_001168) was detected using SYBR Green I protocol and performed in PE7700.

Normalized relative expression among 48 Ovarian samples