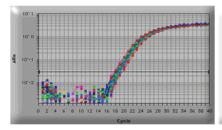

A Human Ovarian Cancer real time PCR Gene Expression panel used in real-time PCR. The beta-actin contents in the 48 human cDNAs were detected using SYBR Green I protocol and performed in PE7700.

Fluorescence reading - cycle number.