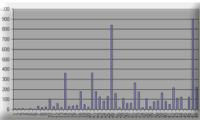

A Human Breast Ovarian real time PCR Gene Expression panel was used in SYBR Green I based real-time PCR. The expression profile of the human Survivin (ACCN#: NM\_001168) was detected using SYBR Green I protocol and performed in PE7700.

Normalized relative expression among 48 Ovarian samples