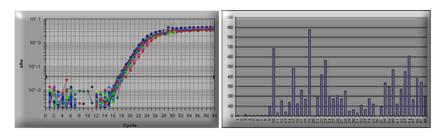

A Human Ovarian Cancer real time PCR Gene Expression panel used in real-time PCR. The beta-actin contents in the 48 human cDNAs were detected using SYBR Green I protocol and performed in PE7700.

Fluorescence reading - cycle number.

A Human Ovarian Cancer real time PCR Gene Expression panel was used in SYBR Green I based real-time PCR. The expression profile of the human Survivin transcript was detected using SYBR Green I protocol and performed in PE

Normalized relative expression among 48 Ovarian samples