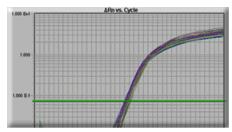

A human ovarian real time PCR Gene Expression panel used in real time PCR. The beta-actin contents in the 48 human cDNAs were detected using SYBR Green I protocol and performed in a ABI9700HT.

Fluorescence reading - cycle number