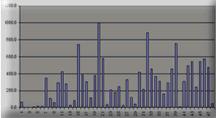

A human ovarian real time PCR Gene Expression panel used in SYBR Green based real time PCR. The expression profile of the human Survivin (NM\_O01168) was detected using SYBR Green I protocol and performed in a ABI9700HT.

Normalized relative expression among 48 ovarian samples